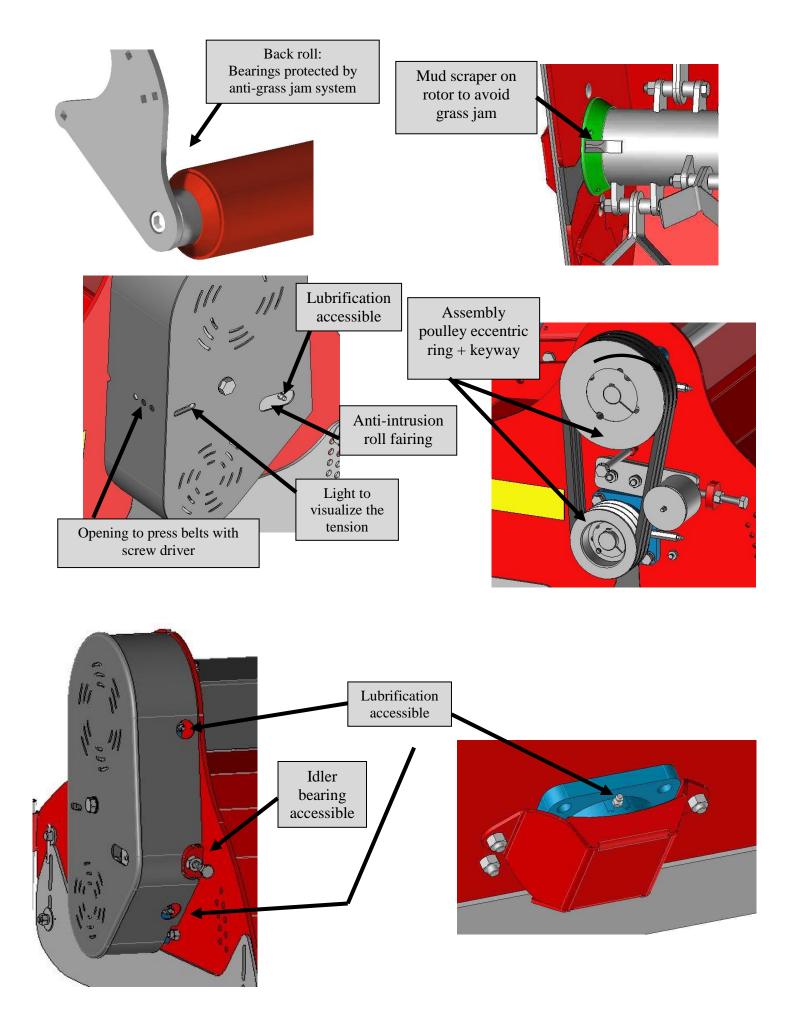

## The advantages:

Helical steel gearbox with free wheel: Transmission of efforts without noise or vibration Substantial fuel savings due to the rotor design

Rotor with helical position: even drive effort for optimal crush big rotor tube : cutting rigidity and inertia, electronic balancing after assembly of knives. Reduced energy consumption and CO2-emission

**High rotation speed:** rotation 2500 tr/min, cutting speed of 42m/s for a perfect cut and crush System to avoid gras jam: no risque of gras winding around the roll

**Curved chassis:** the chassis form and the particular disposition of the back roll potimize the ventilation, ejection and self-cleaning of the roll. Armoured sheet thickness 3 mm on model 155

**Back roll:** especially conceived to resist lateral moves and to protect from projections Large opening: allows to swallow the vegetation without flatten

**Drive:** 3 trapezoidal belts, adjustable tension can be controlled easily

Security, ergonomic: lateral deflectors adjustable, front flaps anti-projection, lifting eye in the centre of gravity for handling

Lubrication accessible without disassembly

|         | (CV)  | Number of tools |                    |                        | Overall dimensions | Weight (kg) |
|---------|-------|-----------------|--------------------|------------------------|--------------------|-------------|
|         |       | "Y"             | Paddles<br>Hammers | Scarificator<br>Knives | L x l x h (cm)     |             |
| RBRM115 | 25/50 | 40              | 20                 | 60                     | 85 x 132 x 76      | 175         |
| RBRM130 | 25/60 | 44              | 22                 | 66                     | 85 x 147 x 76      | 185         |
| RBRM155 | 30/60 | 52              | 26                 | 78                     | 85x172x76          | 205         |