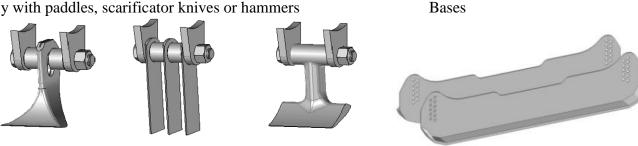

Serial assembly with Y-knives

**Options** :

Assembly with paddles, scarificator knives or hammers