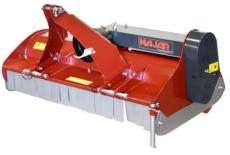

**Intense Crushing** 25 - 60 HP

Flail Mower RBRM115/130/155

Microtracteur 25 – 60 HP With power grip 540 tr/min

Working width 115, 130 or 155 cm 3 point linkage cat.1 Delivered with cardan shaft 3 positions offset, 0 - 5 - 10 cm Y-knives width 40 mm thickness 5 mm

Cutting height adjustable from -1.5 to 11cm depending on knife type (Y, hammers, paddles or scarificator)

## The advantages:

Helical steel gearbox with free wheel: Transmission of efforts without noise or vibration Substantial fuel savings due to the rotor design

Rotor with helical position: even drive effort for optimal crush big rotor tube : cutting rigidity and inertia, electronic balancing after assembly of knives. Reduced energy consumption and CO2-emission

**High rotation speed:** rotation 2500 tr/min, cutting speed of 42m/s for a perfect cut and crush System to avoid gras jam: no risque of gras winding around the roll

**Curved chassis:** the chassis form and the particular disposition of the back roll potimize the ventilation, ejection and self-cleaning of the roll. Armoured sheet thickness 3 mm on model 155

**Back roll:** especially conceived to resist lateral moves and to protect from projections Large opening: allows to swallow the vegetation without flatten

**Drive:** 3 trapezoidal belts, adjustable tension can be controlled easily

Security, ergonomic: lateral deflectors adjustable, front flaps anti-projection, lifting eye in the centre of gravity for handling

Lubrication accessible without disassembly

|         | (CV)  | Number of tools |                    |                        | Overall dimensions | Weight (kg) |
|---------|-------|-----------------|--------------------|------------------------|--------------------|-------------|
|         |       | "Y"             | Paddles<br>Hammers | Scarificator<br>Knives | L x l x h (cm)     |             |
| RBRM115 | 25/50 | 40              | 20                 | 60                     | 85 x 132 x 76      | 175         |
| RBRM130 | 25/60 | 44              | 22                 | 66                     | 85 x 147 x 76      | 185         |
| RBRM155 | 30/60 | 52              | 26                 | 78                     | 85x172x76          | 205         |